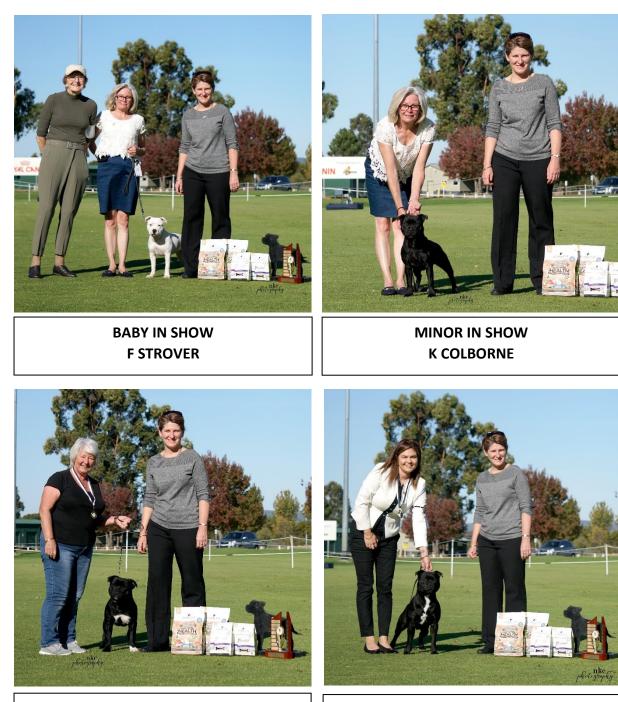

### **CLASS IN SHOW AND OPPOSITE IN SHOW RESULTS**

| BEST IN SHOW          | Ch Bullitproof The Assassin       | C Allen          |
|-----------------------|-----------------------------------|------------------|
| RU BEST IN SHOW       | Ch Staffegan Gems Pride           | J Cook           |
| BEST DOG              | Ch Bullitproof The Assassin       | C Allen          |
| RESERVE BEST DOG      | Ch Westrova Stoic Makers Mark     | F Strover        |
| BEST BITCH            | Ch Staffegan Gems Pride           | J Cook           |
| RESERVE BEST BITCH    | Onahi Iron Heart                  | M McLean         |
| BEST NEUTER DOG       | Ch Neut Ch Farrugstaf Red Temper  | F Farrugia       |
| BEST NEUTER BITCH     | Westrova Stoic Forget Me Not (AI) | F Strover        |
| BABY IN SHOW          | Westrova Stoic Miss Barbra        | F Strover        |
| OPP BABY IN SHOW      | Westrova Stoic The Whistler       | F Strover        |
| MINOR IN SHOW         | Kimerry Rumours and Gossip        | K Colborne       |
| PUPPY IN SHOW         | Artisinal Casablabla              | E Park Findlater |
| JUNIOR IN SHOW        | Onahi Iron Heart                  | M McLean         |
| STATE BRED IN SHOW    | Ch Bullitproof The Assassin       | C Allen          |
| AUST BRED IN SHOW     | Onahi One Track Mind              | M McLean         |
| OPP AUST BRED IN SHOW | Staffegan Spirit of Bailey        | J Cook           |
| OPEN IN SHOW          | Ch Staffegan Gems Pride           | J Cook           |
| OPP OPEN IN SHOW      | Ch Staffegan Bullet Proof         | J Cook           |
| VETERAN IN SHOW       | Ch Westrova Stoic Makers Mark     | F Strover        |

#### **CLASS IN SHOW WINNERS – Photos courtesy of NKC Photography**

BEST IN SHOW BEST DOG & STATE BRED IN SHOW C ALLEN

RUNNER UP TO BEST IN SHOW BEST BITCH & OPEN IN SHOW J COOK

RES BED DOG & VETERAN 7+ IN SHOW F STROVER

RES BEST BITCH & JUNIOR IN SHOW M MCLEAN

PUPPY IN SHOW E PARK FINDLATER AUSTRALIAN BRED IN SHOW M MCLEAN