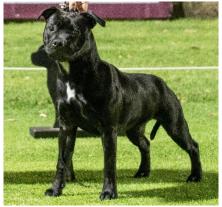

# Championship Show, 10<sup>th</sup> Novemver 2018 Judge: Mr Kevin Tittley (UK)

Best in Show – Ch Solostar One Last Dance

### 1st CH SOLOSTAR ONE LAST DANCE

Black & white brindle correct mouth with big white canines darkest of eye neat ears more of a stronger head than I would preferred lovely straight front correct length of neck that flowed into a lovely level top line with which he held well on the move good angulation at rear and well let down on his hocks that really showed when moving good length of upper arm when putting all the above together when moving he moved across the ring with great drive and purpose movement on the day nothing could match this dog more than worthy of his champion status if I'm totally honest I would have preferred little less of him all over but I could not fault his construction and movement he was a pleasure to judge thank you for bringing him.

# **BEST IN SHOW**

Mr L & Mrs K Kavanagh, Ch Solostar One Last Dance BIS, DCC & Intermediate In Show