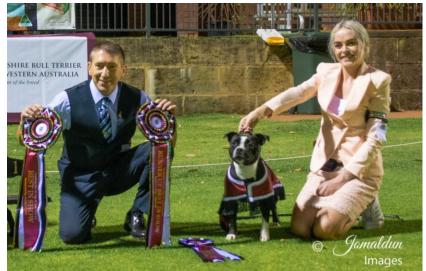

# **RUNNER UP BEST IN SHOW**

Mrs J Cook, Staffegan Spirit of Bailey RUBIS, BCC & State Bred In Show