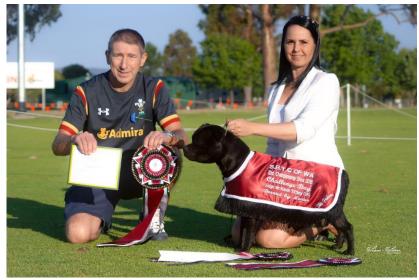

# **BEST IN SHOW**

Mr L & Mrs K Kavanagh, Ch Solostar One Last Dance BIS, DCC & Intermediate In Show