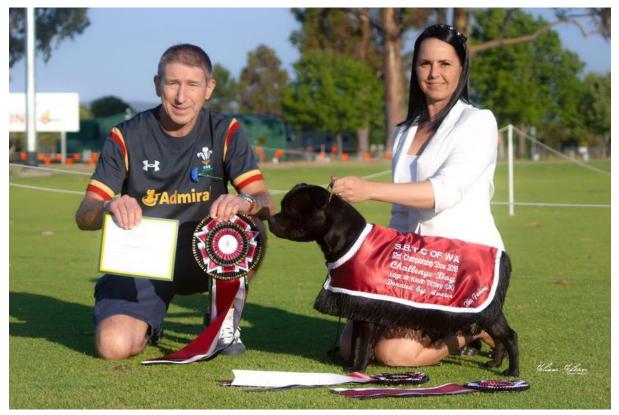

### 1st STAFFEGAN SPIRIT OF BAILEY

Black & white brindle bitch darkest of eye neat ears correct mouth nice big canines stunning badger strip down her lovely terrier shaped head for me this was to die for you don't see this as detailed very often good straight clean front just the correct length of neck that flowed into a level top line angulation at rear was spot on nice spring of rib and correct length of upper arm putting all this together gave you a top quality moving Stafford bitch what was disappointing was one thing level of conditioning and fitness if not for this she could have taken top honours moved excellently handled like a professional thank you for bringing her well deserves her bitch CC today congratulations.

# **RUNNER UP BEST IN SHOW**

Mrs J Cook, Staffegan Spirit of Bailey RUBIS, BCC & State Bred In Show