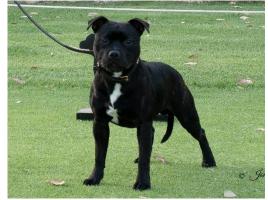

### 1st STAFFEGAN SPIRIT OF BAILEY

Black & white brindle bitch darkest of eye neat ears correct mouth nice big canines stunning badger strip down her lovely terrier shaped head for me this was to die for you don't see this as detailed very often good straight clean front just the correct length of neck that flowed into a level top line angulation at rear was spot on nice spring of rib and correct length of upper arm putting all this together gave you a top quality moving Stafford bitch what was disappointing was one thing level of conditioning and fitness if not for this she could have taken top honours moved excellently handled like a professional thank you for bringing her well deserves her bitch CC today congratulations.

# **RUNNER UP BEST IN SHOW**

Mrs J Cook, Staffegan Spirit of Bailey RUBIS, BCC & State Bred In Show