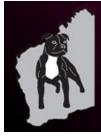

### **CLASS: MINOR**

#### DOG

BITCH

#### 2 Savion Stand And Deliver

1 Sookalott Armed N Red E

on the move well.

Very nice dark brindle a little larger than one but quality good expression, with lovely head distinct stop darkest of eyes and neat ears flowing into well sprung ribs and tucked up with ample bend of stifle he moved and was shown well.