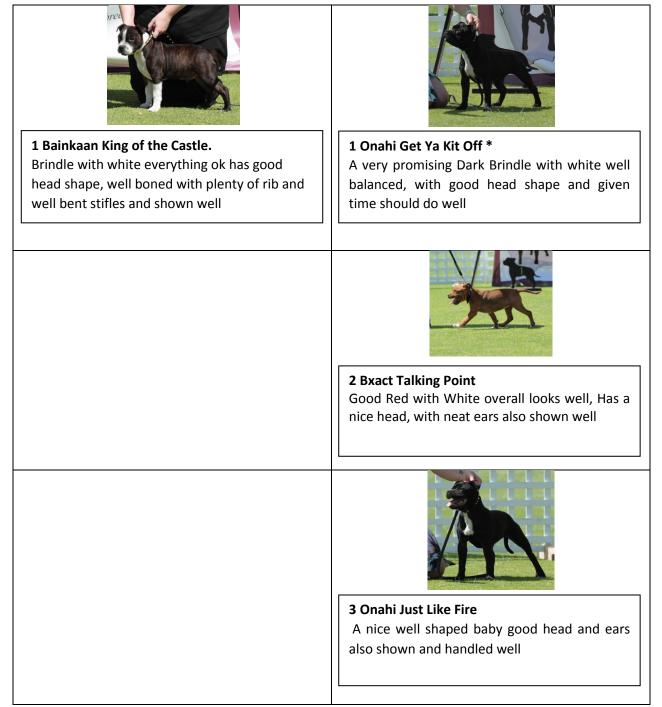

TERMEDIATE IN SHOW     | Ch Strongstorm Swayze               |
| OPP INTERMEDIATE IN SHOW | Ch Sookalott Eternal Flame          |
| STATE BRED IN SHOW       | Akinos Dark Horse                   |
| OPP STATE BRED IN SHOW   | Westrova Stoic Love Ina Mist        |
| AUST BRED IN SHOW        | Ch Castlebar Ringside Riot          |
| OPP AUST BRED IN SHOW    | Ch Wooloostaff The Devils Wingman   |
| OPEN IN SHOW             | Ch Castlebar Pretty Little Liar     |
| OPP OPEN IN SHOW         | Ch Strongstorm The Gift (AI)        |
| VETERAN IN SHOW          | Ch Farrugstaf Red Temper            |
| OPP VETERAN IN SHOW      | Borstaff Pinkydinkydooit            |
| BEST PUPPY OF THE DAY    | Brohez Clash Of Kings (AI)          |

### **CLASS IN SHOW RESULTS**



### **CLASS: BABY**

#### DOG







### **CLASS: MINOR**

#### DOG

BITCH





### **CLASS: PUPPY**

### DOG



#### 1 Trueblend Tiptoein on Riffraff \*

Quality dark Brindle got his height standing four square for a puppy. With a good expression nice head shape, clean in lip and good bite, with neat ears, ample rib for his age maintaining top line on the move shown and handled well.

### BITCH



#### **1 Staffegan Gems Pride** A very well balanced dark Brindle everything I would want in a puppy, Has a good front with nice head darkest of eyes, with neat rose ears,

Rib ok and a nice bend of stifle moved and handled well.



2 Redlabal She Steals the Show Nice puppy giving a little in age but promising shown and handled well



### **CLASS: JUNIOR**

### DOG



A Very nice standard red oozing quality, with

no exaggerat