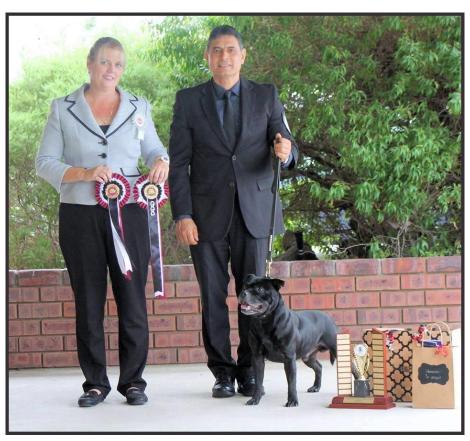

## STAFFORDSHIRE BULL TERRIER CLUB OF WESTERN AUSTRALIA

Best In Show, Veteran In Show & DCC

RU Best in Show, Open in Show & BCC

Baby in Show

Opposite Baby in Show

Minor in Show

Opposite Minor in Show

Puppy in Show