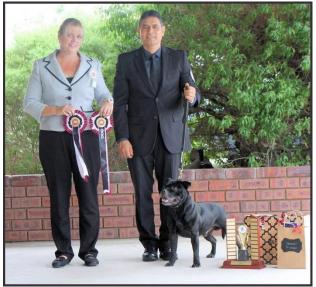

## STAFFORDSHIRE BULL TERRIER CLUB OF WESTERN AUSTRALIA

Best In Show, Veteran In Show & DCC

RU Best in Show, Open in Show & BCC

Baby in Show

Opposite Baby in Show

Minor in Show

Opposite Minor in Show

Puppy in Show