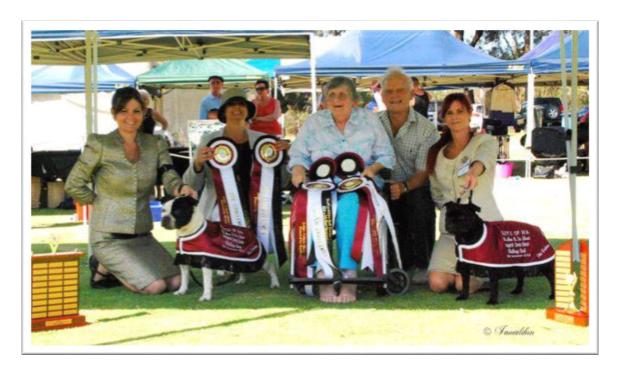

# Championship Show, 10<sup>th</sup> November 2013 Judge: Mrs Celeste Meier STONEHEART (Aus)

Alan & Iris Short, Club Patrons
Best in Show & Runner Up Best in Show

## **BEST IN SHOW**

Ch Artisinal Why So Serious E Findlater

## **RUNNER UP BEST IN SHOW**

Ch Brohez Black Art F McBride

## BEST IN SHOW

Ch Artisinal Why So Serious E Findlater

## **RUNNER UP BEST IN SHOW**

Ch Brohez Black Art F McBride

CHALLENGE DOG
Ch Artisinal Why So Serious
E Findlater

CHALLENGE BITCH
Ch Brohez Black Art
F McBride

**RESERVE DOG CHALLEGE**Akinos The Fast And Furious
N Kesic